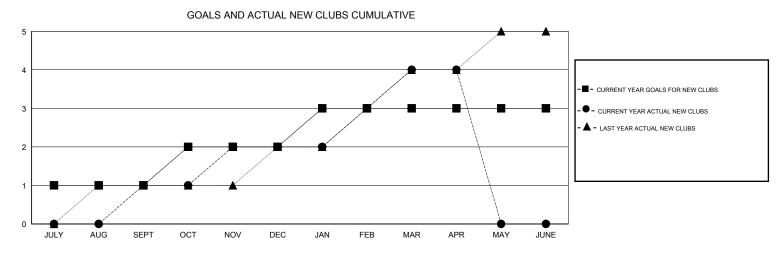

## GMT: HAL GRIFFIN

| LOCATION | TEXAS |
|----------|-------|
|----------|-------|

GMT CA 1

| _                     |                  | Clubs     |                  |                       |               |                    | Members                             |                    |                  |
|-----------------------|------------------|-----------|------------------|-----------------------|---------------|--------------------|-------------------------------------|--------------------|------------------|
| RESULTS FOR 2014-2015 |                  |           |                  | RESULTS FOR 2014-2015 |               |                    |                                     |                    |                  |
| QUARTER               | NEW CLUB<br>GOAL | NEW CLUBS | DROPPED<br>CLUBS | NET<br>GAIN/LOSS      | QUARTER       | NEW MEMBER<br>GOAL | CHARTER AND<br>NEW MEMBERS<br>ADDED | DROPPED<br>MEMBERS | NET<br>GAIN/LOSS |
| JULY/AUG/SEPT         | 1                | 1         | 0                | 1                     | JULY/AUG/SEPT | 30                 | 77                                  | 72                 | 5                |
| OCT/NOV/DEC           | 1                | 1         | 0                | 1                     | OCT/NOV/DEC   | 30                 | 80                                  | 73                 | 7                |
| JAN/FEB/MAR           | 1                | 2         | 0                | 2                     | JAN/FEB/MAR   | 30                 | 123                                 | 125                | -2               |
| APR/MAY/JUNE          | 0                | 0         | 0                | 0                     | APR/MAY/JUNE  | -15                | 13                                  | 8                  | 5                |