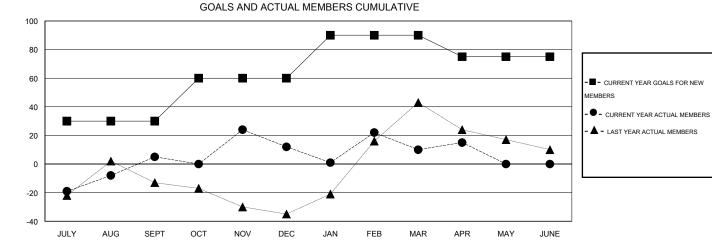

## GMT: HAL GRIFFIN

| LOCATION | TEXAS |
|----------|-------|
|----------|-------|

GMT CA 1

| _                     |                  | Clubs     |                  |                       |               |                    | Members                             |                    |                  |
|-----------------------|------------------|-----------|------------------|-----------------------|---------------|--------------------|-------------------------------------|--------------------|------------------|
| RESULTS FOR 2014-2015 |                  |           |                  | RESULTS FOR 2014-2015 |               |                    |                                     |                    |                  |
| QUARTER               | NEW CLUB<br>GOAL | NEW CLUBS | DROPPED<br>CLUBS | NET<br>GAIN/LOSS      | QUARTER       | NEW MEMBER<br>GOAL | CHARTER AND<br>NEW MEMBERS<br>ADDED | DROPPED<br>MEMBERS | NET<br>GAIN/LOSS |
| JULY/AUG/SEPT         | 1                | 1         | 0                | 1                     | JULY/AUG/SEPT | 30                 | 77                                  | 72                 | 5                |
| OCT/NOV/DEC           | 1                | 1         | 0                | 1                     | OCT/NOV/DEC   | 30                 | 80                                  | 73                 | 7                |
| JAN/FEB/MAR           | 1                | 2         | 0                | 2                     | JAN/FEB/MAR   | 30                 | 123                                 | 125                | -2               |
| APR/MAY/JUNE          | 0                | 0         | 0                | 0                     | APR/MAY/JUNE  | -15                | 13                                  | 8                  | 5                |